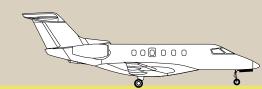

### FASTER, CLOSER

Introducing the PC-24, the only aircraft combining the versatility of a turboprop with the cabin of a medium sized jet and with light jet performance.

It is a plane that simply doesn't fit into any of the existing business jet categories, that's why Pilatus had to create a new one: The Super Versatile Jet category.

Jetfly is proud to present the world's first and only Super Versatile Jet: The Pilatus PC-24.

CABIN
14,2 METERS<sup>3</sup>

SEATS 8 SPEED 440 KNOTS / 815 KM/H

RANGE MAX (2 pilots/1 pax) 1.800 NM / 3.300 KM LANDING 850 METERS