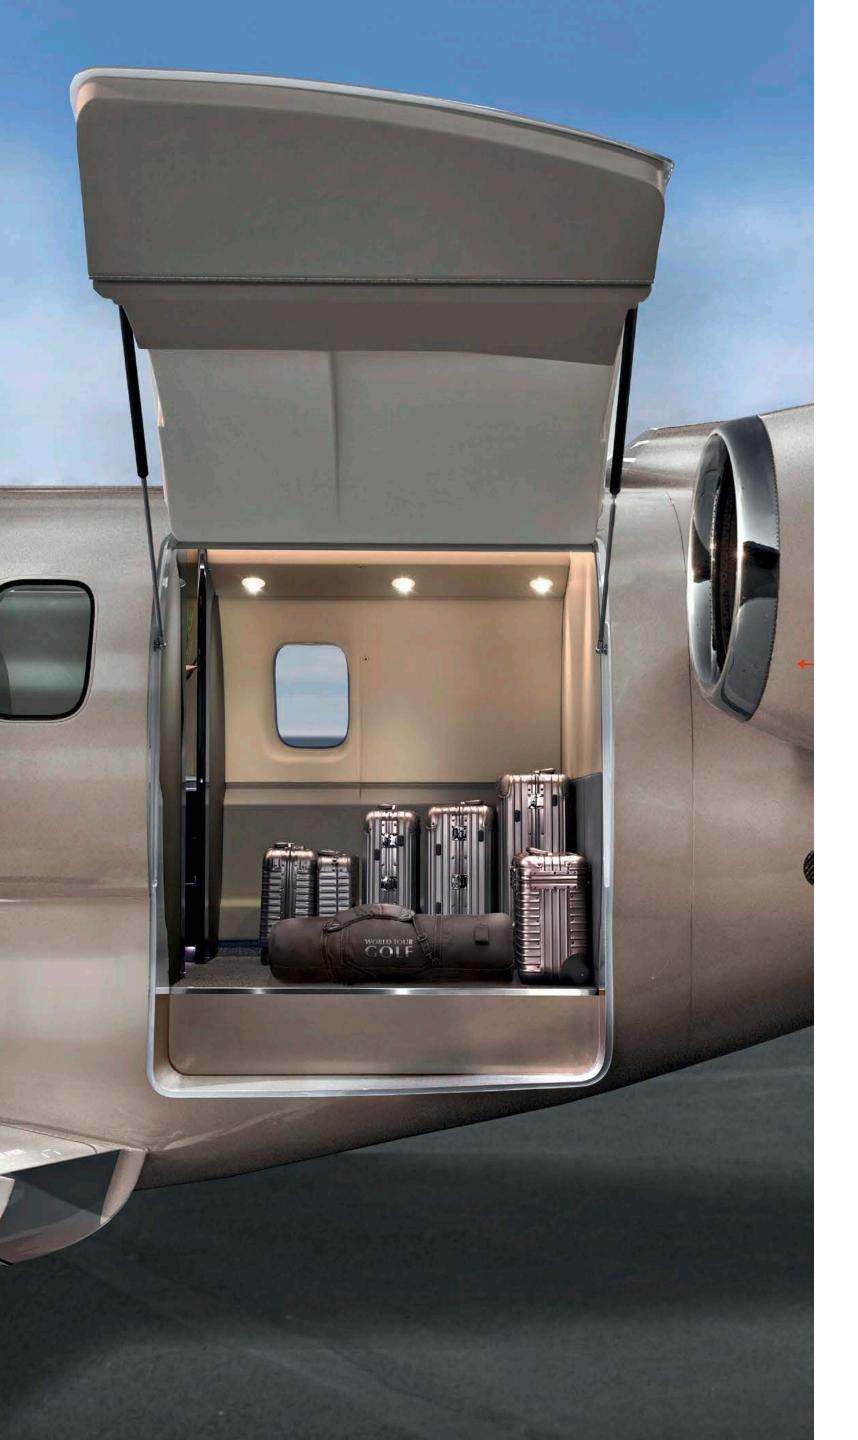

#### A LARGE CARGO DOOR

Thanks to the rear "Cargo" door measuring 1.30 m x 1.25 m, bulky luggage such as golf bags, skis and bicycles can be taken on board.

Double club cabin configuration

\_\_ 1,69 m \_