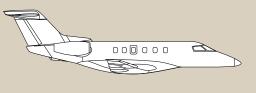

#### THE PC-24 CABIN

The cabin is superior to other business jets which cost almost twice as much. It has 8 passenger seats in a double club cabin configuration..

#### A LARGE CARGO DOOR

Thanks to the rear "Cargo" door measuring 1.30 m x 1.25 m, bulky luggage such as golf bags, skis and bicycles can be taken on board.

Double club cabin configuration

\_\_ 1,69 m \_