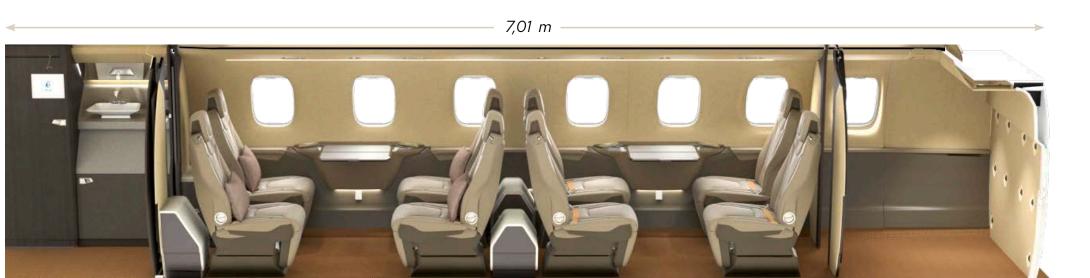

#### THE PC-24 CABIN

The cabin is superior to other business jets which cost almost twice as much. It has 8 passenger seats in a double club cabin configuration..