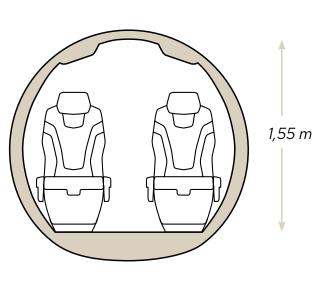

#### THE PC-24 CABIN

The cabin is superior to other business jets which cost almost twice as much. It has 8 passenger seats in a double club cabin configuration..