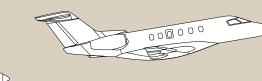

#### A LARGE CARGO DOOR

Thanks to the rear "Cargo" door measuring 1.30 m x 1.25 m, bulky luggage such as golf bags, skis and bicycles can be taken on board.

Double club cabin configuration

\_\_ 1,69 m \_