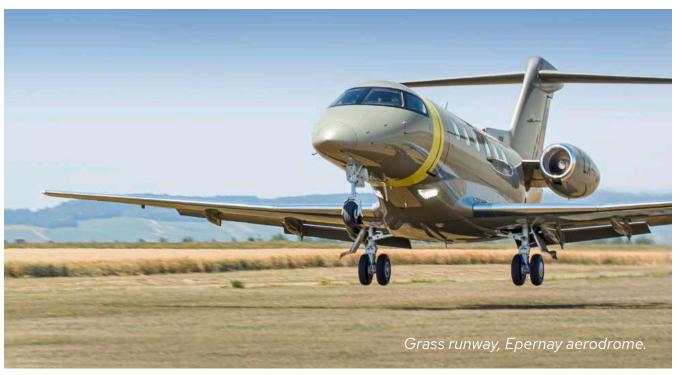

### FASTER, CLOSER

Introducing the PC-24, the only aircraft combining the versatility of a turboprop with the cabin of a medium sized jet and with light jet performance.

It is a plane that simply doesn't fit into any of the existing business jet categories, that's why Pilatus had to create a new one: The Super Versatile Jet category.

Jetfly is proud to present the world's first and only Super Versatile Jet: The Pilatus PC-24.

CABIN
14,2 METERS<sup>3</sup>

SEATS 8 SPEED 440 KNOTS / 815 KM/H

RANGE MAX (2 pilots/1 pax) 1.800 NM / 3.300 KM LANDING 850 METERS