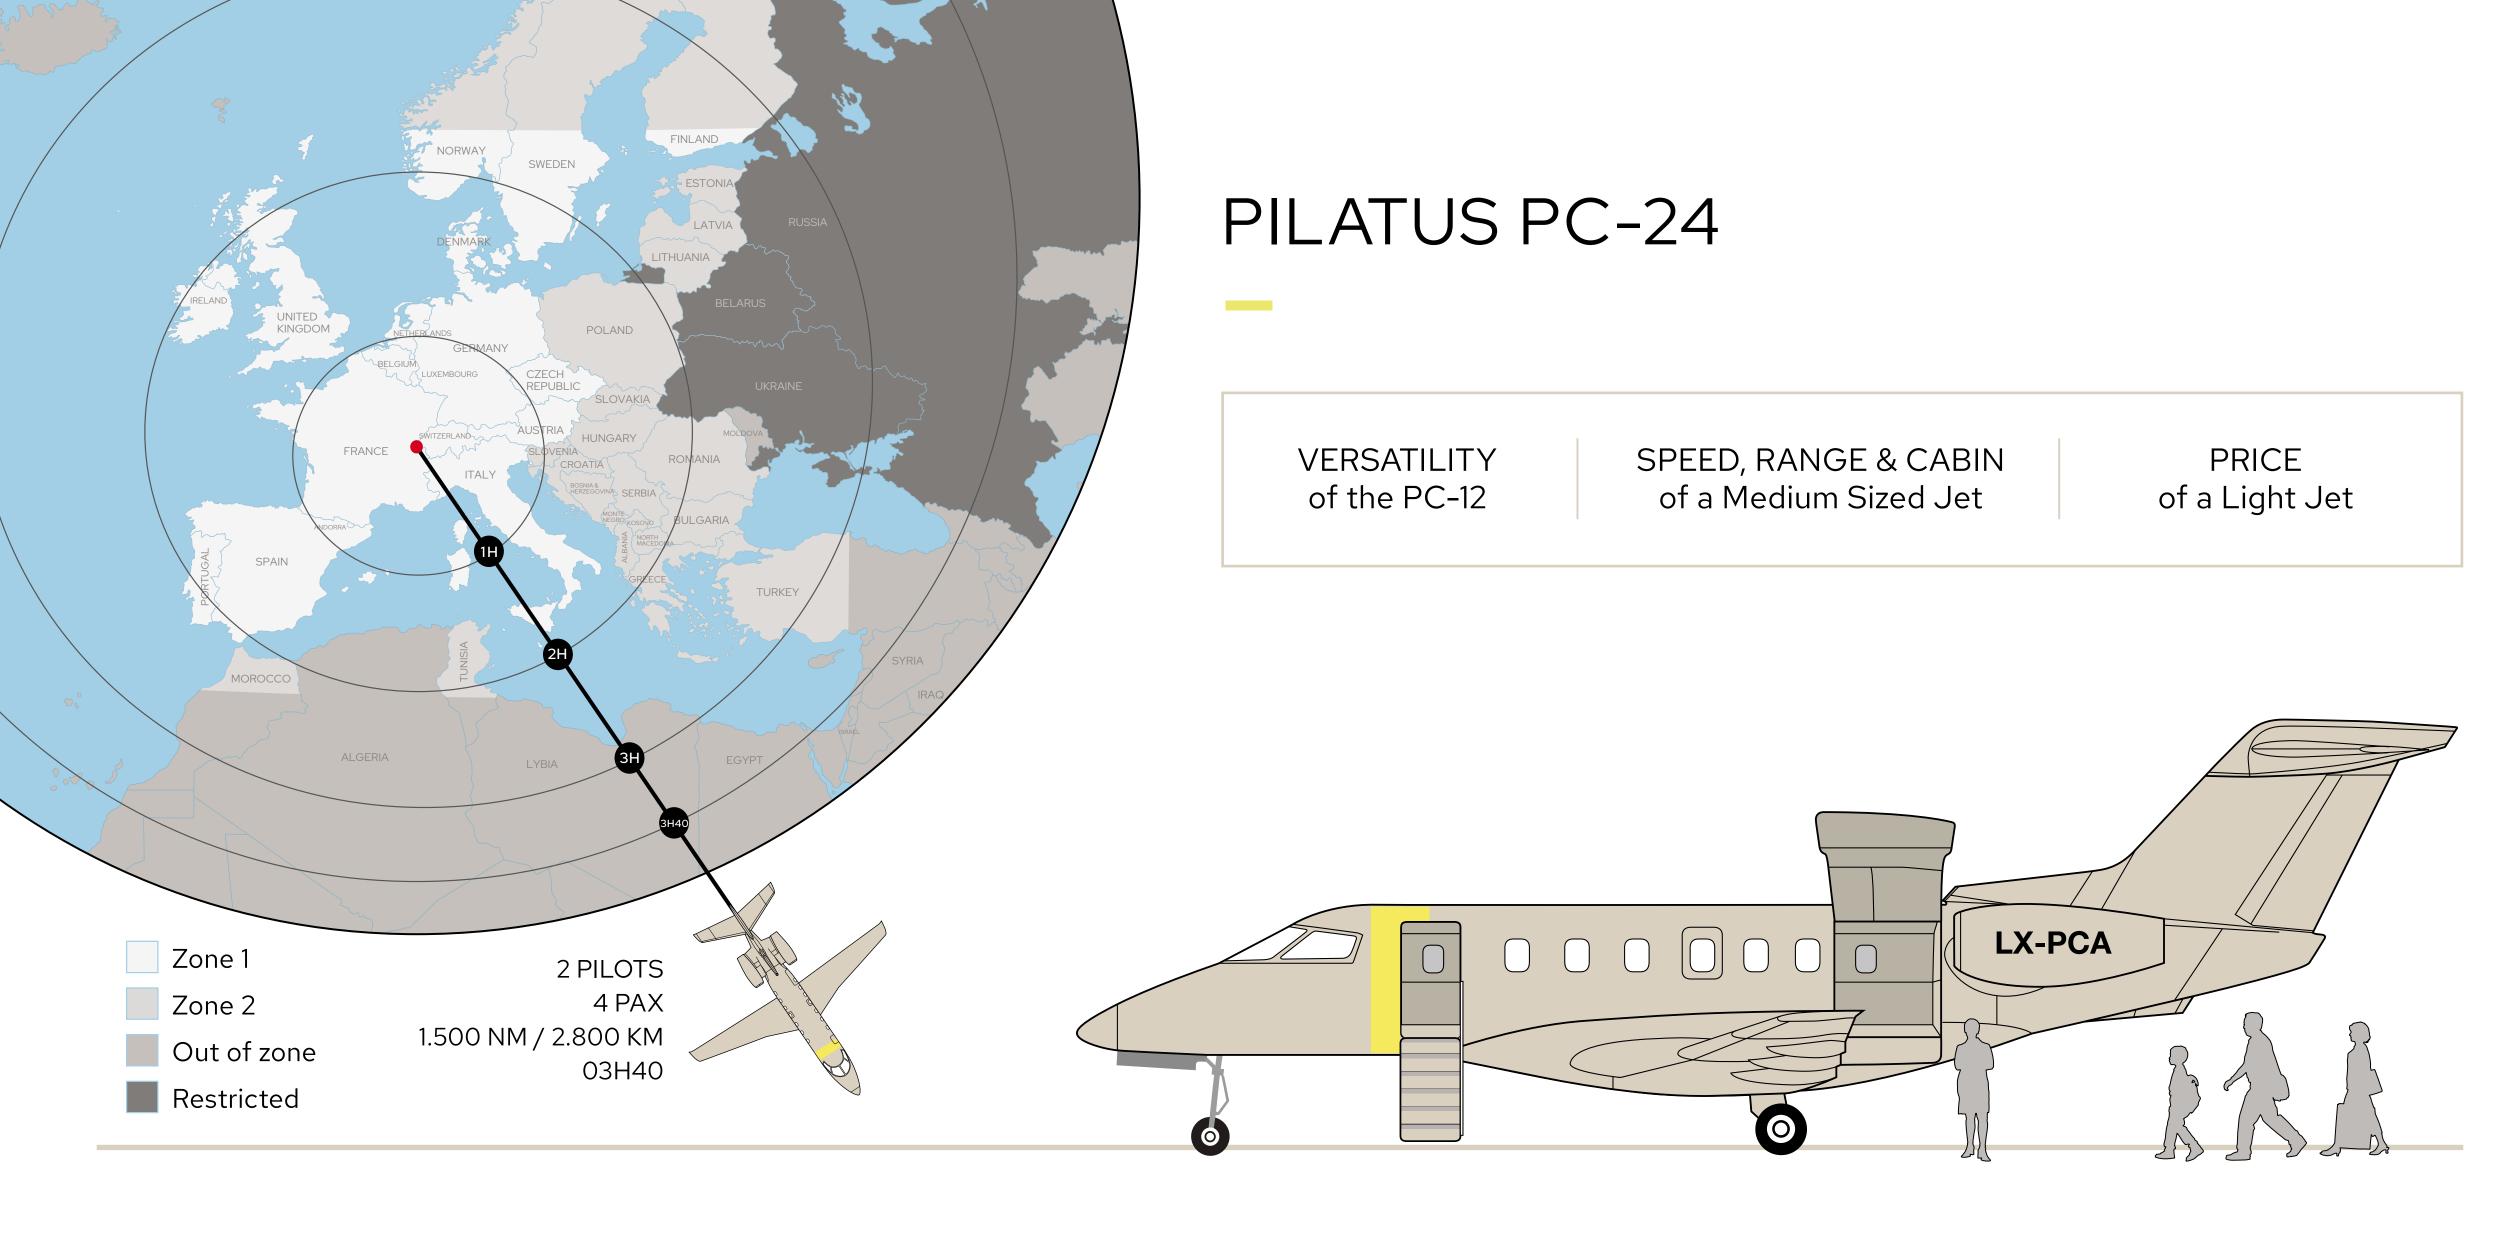

Jetfly is proud to present the world's first and only Super Versatile Jet: The Pilatus PC-24.

CABIN
14,2 METERS<sup>3</sup>

SEATS 8 SPEED 440 KNOTS / 815 KM/H

RANGE MAX (2 pilots/1 pax) 1.800 NM / 3.300 KM LANDING 850 METERS