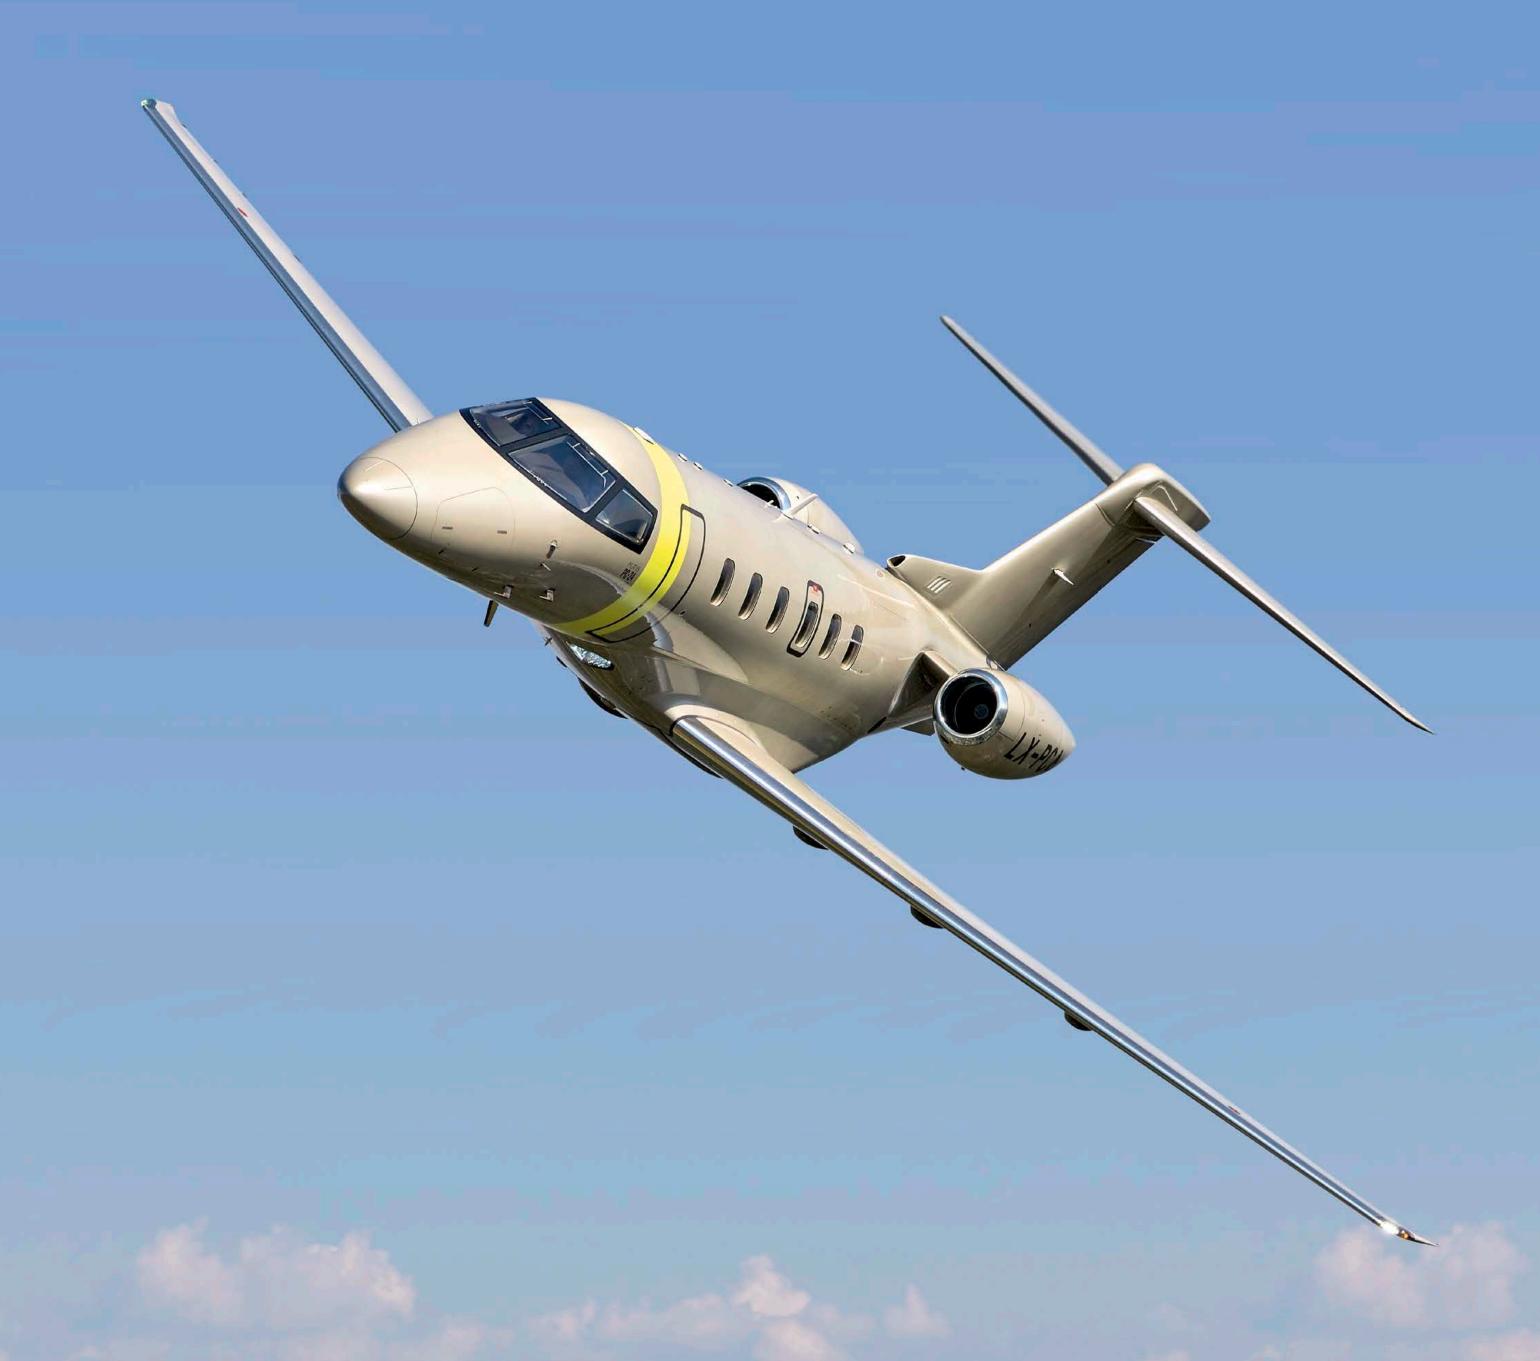

PILATUS PC-24

The world's only
Super Versatile Jet

Tetfly

### FASTER, CLOSER

Introducing the PC-24, the only aircraft combining the versatility of a turboprop with the cabin of a medium sized jet and with light jet performance.

It is a plane that simply doesn't fit into any of the existing business jet categories, that's why Pilatus had to create a new one: The Super Versatile Jet category.

Jetfly is proud to present the world's first and only Super Versatile Jet: The Pilatus PC-24.

CABIN
14,2 METERS<sup>3</sup>

SEATS 8 SPEED 440 KNOTS / 815 KM/H

RANGE MAX (2 pilots/1 pax) 1.800 NM / 3.300 KM LANDING 850 METERS