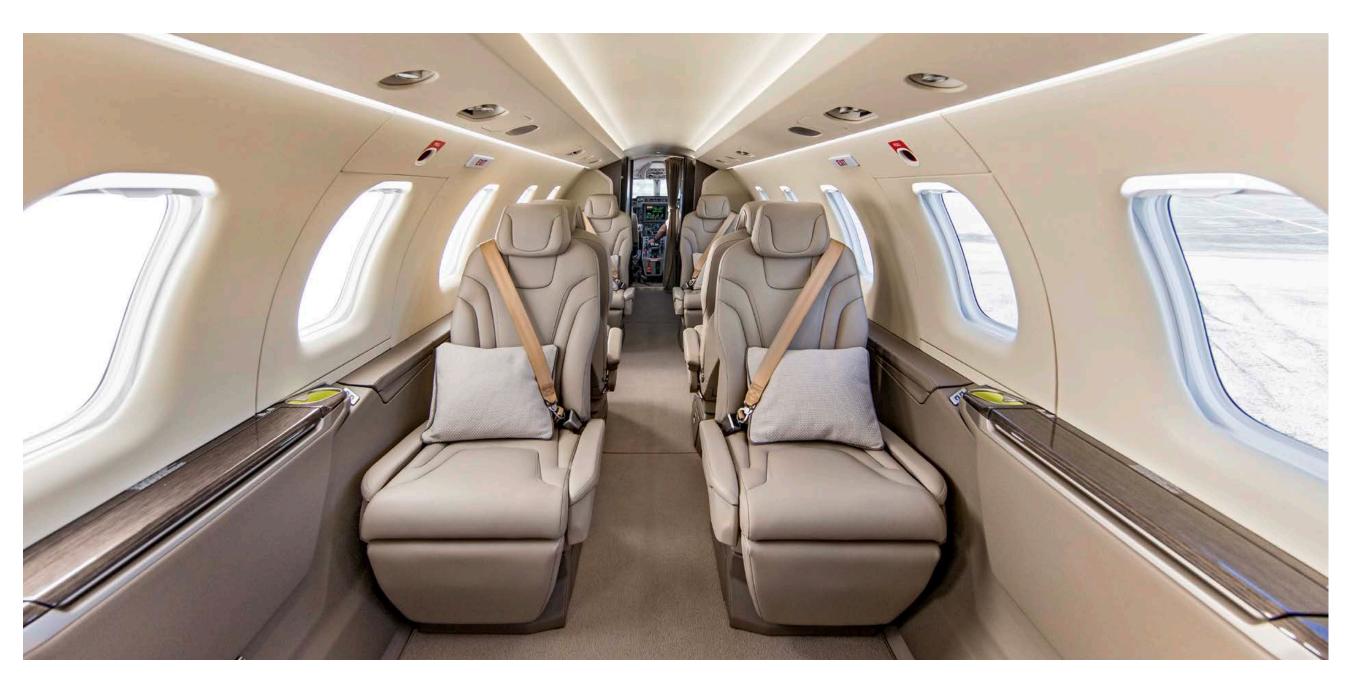

#### THE PC-24 CABIN

The cabin is superior to other business jets which cost almost twice as much. It has 8 passenger seats in a double club cabin configuration..